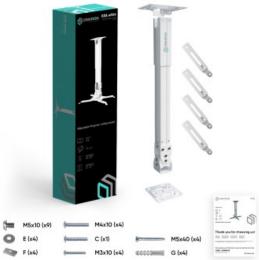

Outreach from mounting point (min)

Outreach from mounting point (max)

Height adjustment (max)

Upward tilt angle (max)

Downward tilt angle (max)

Warranty

Overall dimensions complete

Dimensions of the individual package

1

16"

24"

7.92"

30°

30°

5 years

13x10.2x60 cm

38.5x11x7 cm

48x39.5x37 cm

2.96 m3

2 % lbs

118 % lbs

20 items

 $\ \ \, \ \ \,$  2025 Products or images of ONKRON  $^{\tiny{TM}}$  are subject to change without notice.