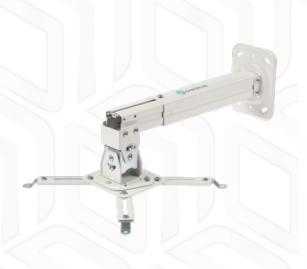

## K5A-W

Max load: 48 1/8 lbs

Mounting holes: 240 - 340

Height adjustment: 7.92"

Made of

Max. load of monitors/TVs

**VESA** 

Number of screens

1

16"

24"

7.92"

30°

30°

5 years

13x10.2x60 cm