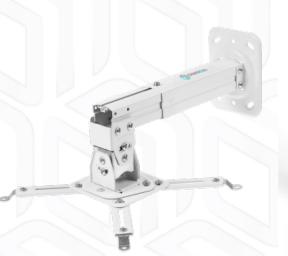

K3A-W

Max load: 22 lbs

Mounting holes: No

11

Height adjustment: 4.12"

ŝ

Max. load

Outreach from mounting point (max) Outreach from mounting point (min) Height adjustment (max) Upward tilt angle (max) Downward tilt angle (max) Warranty Overall dimensions complete Dimensions of the individual package Overall dimensions of the group pack Individual package volume Gross weight individual Group gross weight

Number in group

22 lbs 15.6" 11.6" 4.12" 30° 30° 5 years 13x10.2x39 cm 28x11x7 cm 47x30x39 cm 2.15 m3 1.1 lbs 51.48 lbs 20 items

 ${\ensuremath{\mathbb S}}$  2024 Products or images of ONKRON  ${\ensuremath{^{\mbox{\tiny M}}}}$  are subject to change without notice.