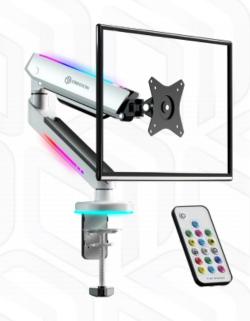

## ONKRON designed to support

**GM25-W** 

Screen size: 13"-34"

VESA: 75x75-100x100 mm

Height adjustment: 11"

Made of

Max. load of monitors/TVs

**VESA** 

75x75, 100x100 mm

13"

34"

1

21"

11"

40°

40° 360°