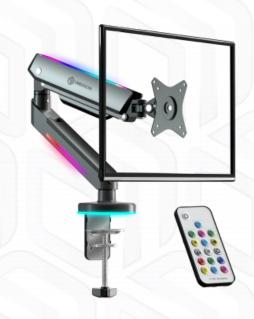

**GM25-G** 

Screen size: 13"-34"

Max load: 43 % lbs

VESA: 75x75-100x100 mm Height adjustment: 11"

Made of

Max. load of monitors/TVs

**VESA** 

Screen diagonal (min)

Screen diagonal (max)

Number of screens

Outreach from mounting point (max)

Height adjustment (max)

Upward tilt angle (max)

Downward tilt angle (max)

Angle of rotation (range)

Warranty

Dimensions of the individual package

Overall dimensions of the group pack

Individual package volume

Gross weight individual

Number in group

Plastic 43 % lbs

75x75, 100x100 mm

13"

34"

1

21" 11"

40°

40°

360°

5 years

39.8x25x10.3 cm

52x41x22,5 cm

1.02 m3

9 % lbs

4 items

 $\ ^{\odot}$  2025 Products or images of ONKRON  $^{\tiny{\mbox{\scriptsize{M}}}}$  are subject to change without notice.