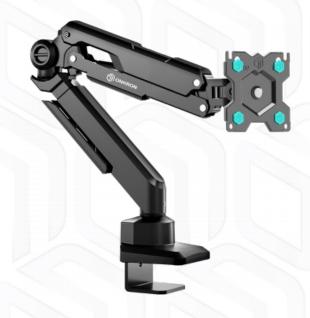

## ONKRON designed to support

Screen size: 13"-34"

Max load: 22 lbs

VESA: 100x100-75x75 mm

Height adjustment: 9.8"

Max. load VESA

Screen diagonal (max) Screen diagonal (min)

Number of screens

Outreach from mounting point (max)

Height adjustment (max)

Upward tilt angle (max)

Downward tilt angle (max)

Angle of rotation (range)

Warranty

Overall dimensions complete

Dimensions of the individual package