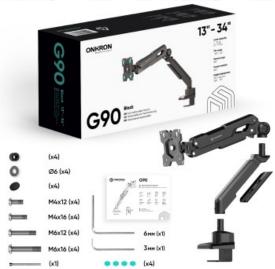

## ONKRON designed to support

Screen size: 13"-34"

Max load: 22 lbs

VESA: 100x100-75x75 mm

Height adjustment: 9.8"

Max. load VESA

Screen diagonal (max) Screen diagonal (min)

Number of screens

Outreach from mounting point (max)

Height adjustment (max)

Upward tilt angle (max)

Downward tilt angle (max)

Angle of rotation (range)

Warranty

Overall dimensions complete

Dimensions of the individual package

Overall dimensions of the group pack

Individual package volume

Gross weight individual

Group gross weight

Number in group

22 lbs

75x75, 100x100 mm

34"

13"

1

21"

9.8"

90°

45° 360°

5 years

11.7x55x48 cm

43.8x19.5x13.5 cm

56x45x41 cm

1.15 m3

2.6 lbs

49.6 lbs

8 items

@ 2024 Products or images of ONKRON  $^{\mbox{\tiny TM}}$  are subject to change without notice.