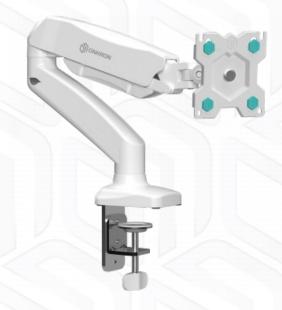

## ONKRON designed to support

Screen size: 13"-32"

Max load: 38 1/8 lbs

VESA: 75x75-100x100 mm Height adjustment: 9.6"

Made of

Max. load of monitors/TVs

**VESA** 

Screen diagonal (min)

75x75, 100x100 mm

13"

32"

1

18.8"

9.6"

45°

90° 360°