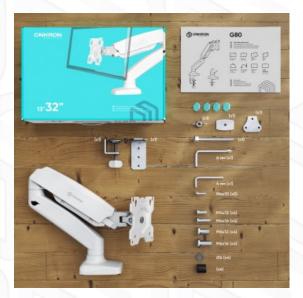

## ONKRON designed to support

Screen size: 13"-32"

Max load: 38 1/8 lbs

VESA: 75x75-100x100 mm Height adjustment: 9.6"

Made of

Max. load of monitors/TVs

**VESA** 

Screen diagonal (min)

Dimensions of the individual package

Overall dimensions of the group pack

Individual package volume

Gross weight individual

Group gross weight

Number in group

Plastic, SPCC cold rolled steel

17 % lbs

5 years

41x29.2x12.2 cm

65x43x31.5 cm

1.46 m3

5 % lbs

69 % lbs

5 items

 $\ \ \, \mbox{\Large @}$  2025 Products or images of ONKRON  $^{\mbox{\tiny TM}}$  are subject to change without notice.