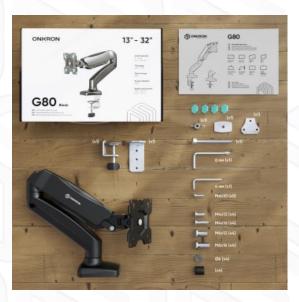

## ONKRON designed to support

Screen size: 13"-32"

Max load: 38 1/8 lbs

VESA: 75x75-100x100 mm

Height adjustment: 6"-16"

Made of

Max. load of monitors/TVs

**VESA** 

Plastic, SPCC cold rolled steel

17 % lbs

75x75, 100x100 mm

13"

32"

1

18.5"

6"

16" 45°

90°

360°

5 years

41x29.2x12.2 cm 65x43x31.5 cm

1.46 m3

5 % lbs

68 % lbs