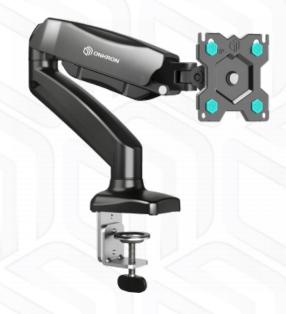

## ONKRON designed to support

Screen size: 13"-32"

Max load: 38 1/8 lbs

VESA: 75x75-100x100 mm

Height adjustment: 6"-16"

Made of

Max. load of monitors/TVs

**VESA** 

Plastic, SPCC cold rolled steel

17 % lbs

75x75, 100x100 mm

13"

32"

1

18.5"

6"