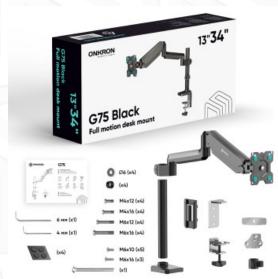

## ONKRON designed to support

Screen size: 13"-34"

Max load: 26.4 lbs

VESA: 100x100-75x75 mm

Height adjustment: 1.65-25.31"

Max. load VESA

Screen diagonal (max) Screen diagonal (min)

Number of screens

Outreach from mounting point (max)

Outreach from mounting point (min)

Height adjustment (max)

Height adjustment (min)

Upward tilt angle (max)

Downward tilt angle (max)

Angle of rotation (range)

Warranty

Overall dimensions complete

Dimensions of the individual package

Overall dimensions of the group pack

Individual package volume

Gross weight individual

Group gross weight

Number in group

Number of individual per pallet

Number of groups per pallet

26.4 lbs

75x75, 100x100 mm

34"

13"

1

21.93"

1.85"

25.31" 1.65"

90°

45°

360°

5 years

55.7x9.7x87.6 cm

42.2x19.5x9 cm

43.5x41x20 cm

7.4 m3

3.4 lbs

26.5 lbs

4 items

192

48

@ 2024 Products or images of ONKRON  $^{\mbox{\tiny TM}}$  are subject to change without notice.