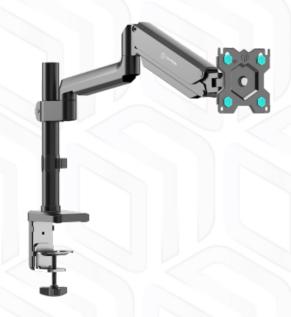

## ONKRON designed to support

Screen size: 13"-34"

Max load: 26.4 lbs

VESA: 100x100-75x75 mm

Height adjustment: 1.65-25.31"

Max. load VESA

Screen diagonal (max) Screen diagonal (min)

Number of screens

Outreach from mounting point (max)

Outreach from mounting point (min)

Height adjustment (max)

Height adjustment (min)

Upward tilt angle (max)

Downward tilt angle (max)

Angle of rotation (range)

Warranty