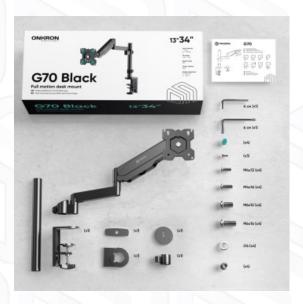

## ONKRON designed to support

Screen size: 13"-34"

Max load: 38 1/8 lbs

VESA: 75x75-100x100 mm Height adjustment: 23.62"

Made of

Max. load of monitors/TVs

**VESA** 

Screen diagonal (min)

75x75, 100x100 mm

13"

34"

1

21.02"

23.62"

35°

35° 360°