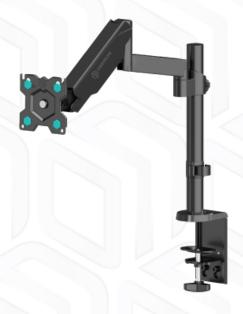

## ONKRON designed to support

Screen size: 13"-34"

Max load: 38 1/8 lbs

VESA: 75x75-100x100 mm Height adjustment: 23.62"

Made of

Max. load of monitors/TVs

**VESA** 

Screen diagonal (min)

75x75, 100x100 mm

13"

34"

1

21.02"

23.62"

35°

35° 360°