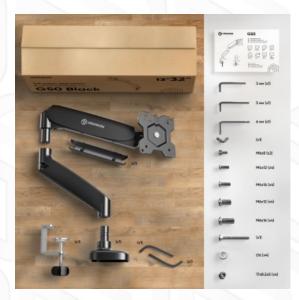

Warranty

Dimensions of the individual package

Overall dimensions of the group pack

Individual package volume

Gross weight individual

Group gross weight

Number in group

Plastic 38 % lbs

45° 360°

5 years

42.5x14.5x13.5 cm

48x45x34.5 cm

8.31 m3

5 % lbs

50 % lbs

4 items