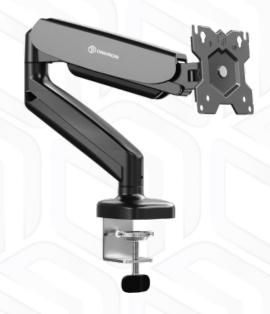

## ONKRON designed to support

Screen size: 13"-32"

Max load: 38 1/8 lbs

VESA: 75x75-100x100 mm Height adjustment: 160"-9.53"

Made of

Max. load of monitors/TVs

**VESA** 

Screen diagonal (min)

75x75, 100x100 mm

13"

32"

1

20.67"

160"

9.53"

90°