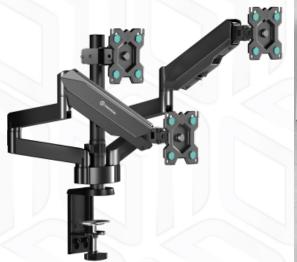

G280-B

Screen size: 13"-32" Max load: 17.6 lbs

Height adjustment:

26"

VESA: 100x100-75x75 mm

Max. load VESA Screen diagonal (max) Screen diagonal (min) Outreach from mounting point (max) Height adjustment (max) Upward tilt angle (max) Downward tilt angle (max) Angle of rotation (range) Warranty Dimensions of the individual package Overall dimensions of the group pack Individual package volume Gross weight individual Group gross weight Number in group

17.6 lbs 75x75, 100x100 mm 32" 13" 30.56" 26" 45° 45° 360° 5 years 40.5x33.7x17.5 cm 41.5x36x36 cm 2.38 m3 7.1 lbs 34.32 lbs 2 items

 $\textcircled{\sc 0}$  2024 Products or images of  $\mathsf{ONKRON}^{\mbox{\tiny MM}}$  are subject to change without notice.