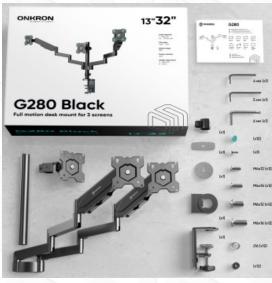

G280-B

Screen size: 13"-32" Max load: 17.6 lbs

Height adjustment:

26"

VESA: 100x100-75x75 mm

Max. load VESA Screen diagonal (max) Screen diagonal (min) Outreach from mounting point (max) Height adjustment (max) Upward tilt angle (max) Downward tilt angle (max) Angle of rotation (range) Warranty Dimensions of the individual package Overall dimensions of the group pack Individual package volume Gross weight individual Group gross weight Number in group

17.6 lbs 75x75, 100x100 mm 32" 13" 30.56" 26" 45° 45° 360° 5 years 40.5x33.7x17.5 cm 41.5x36x36 cm 2.38 m3 7.1 lbs 34.32 lbs 2 items

 $\textcircled{\sc 0}$  2024 Products or images of  $\mathsf{ONKRON}^{\mbox{\tiny MM}}$  are subject to change without notice.