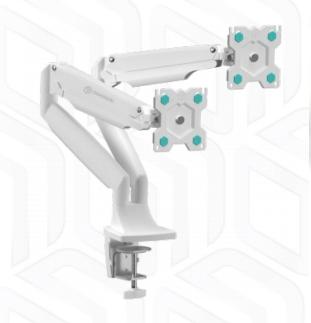

## **G200-W**

Screen size: 13"-32"

Max load: 19.8 lbs

VESA: 100x100-75x75 mm

Height adjustment: 13.4"

Max. load **VESA** 

Screen diagonal (max) Screen diagonal (min)

Outreach from mounting point (max)

Height adjustment (max) Upward tilt angle (max)

Downward tilt angle (max)

Angle of rotation (range)

Warranty

Dimensions of the individual package Overall dimensions of the group pack

Individual package volume

Gross weight individual

Group gross weight

Number in group

19.8 lbs

75x75, 100x100 mm

32"

13"

24.2"

13.4"

90°

90°

360°

5 years

44.6x33x18 cm

47.5x38x35 cm

2.64 m3