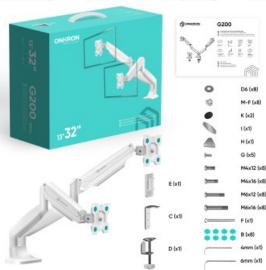

## **G200-W**

Screen size: 13"-32"

Max load: 19.8 lbs

VESA: 100x100-75x75 mm

Height adjustment: 13.4"

Max. load **VESA** 

Screen diagonal (max) Screen diagonal (min)

Outreach from mounting point (max)

Height adjustment (max) Upward tilt angle (max)

Downward tilt angle (max)

Angle of rotation (range)

Warranty

Dimensions of the individual package Overall dimensions of the group pack

Individual package volume

Gross weight individual

Group gross weight

Number in group

19.8 lbs

75x75, 100x100 mm

32"

13"

24.2"

13.4"

90°

90°

360°

5 years

44.6x33x18 cm

47.5x38x35 cm

2.64 m3

6.8 lbs

33 lbs

2 items

 $\ensuremath{\mathbb{O}}$  2024 Products or images of ONKRON  $^{\ensuremath{^{\text{TM}}}}$  are subject to change without notice.