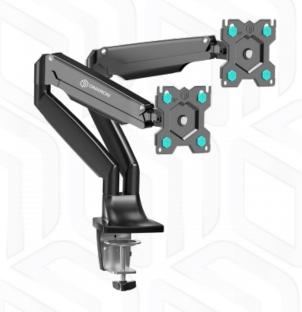

G200-B

Screen size: 13"-32"

Max load: 17.6 lbs

VESA: 75x75-100x100 mm

Height adjustment: 13.4"

Max. weight monitors/tv

**VESA** 

Screen diagonal (min)

Screen diagonal (max)

Outreach from mounting point (max)

Height adjustment (max)

Upward tilt angle (max)

Downward tilt angle (max)

Angle of rotation (range)

Warranty

Dimensions of the individual package

Overall dimensions of the group pack

Individual package volume

Gross weight individual

Group gross weight

Number in group

17.6 lbs

75x75, 100x100 mm

13"

32"

24.2" 13.4"

90°

90°

360°

5 years

44.6x33x18 cm

47.5x38x35 cm

2.64 m3

6.8 lbs

33 lbs

2 items

 $\ ^{\ }$  2024 Products or images of ONKRON  $^{^{\ }\text{\tiny{M}}}$  are subject to change without