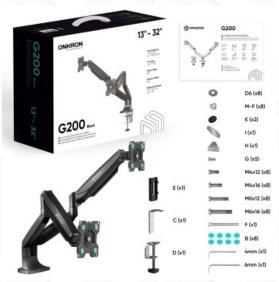

G200-B

Screen size: 13"-32"

Max load: 17.6 lbs

VESA: 75x75-100x100 mm

Height adjustment: 13.4"

Max. weight monitors/tv

**VESA** 

Screen diagonal (min)

Screen diagonal (max)

Outreach from mounting point (max)

Height adjustment (max)

Upward tilt angle (max)

Downward tilt angle (max)

Angle of rotation (range)

Warranty

Dimensions of the individual package

Overall dimensions of the group pack

Individual package volume

Gross weight individual

Group gross weight

Number in group

17.6 lbs

75x75, 100x100 mm

13"

32"

24.2" 13.4"

90°

90°

360°

5 years

44.6x33x18 cm

47.5x38x35 cm

2.64 m3

6.8 lbs

33 lbs

2 items

 $\ ^{\ }$  2024 Products or images of ONKRON  $^{^{\ }\text{\tiny{M}}}$  are subject to change without