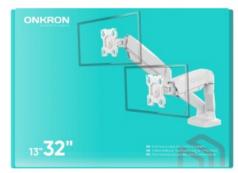

## **G160-W**

Screen size: 13"-32"

Max load: 38 1/8 lbs

VESA: 75x75-100x100 mm

Height adjustment: 9.6"

Made of

Max. load of monitors/TVs

**VESA** 

17 % lbs

75x75, 100x100 mm

13"

32"

18.8"

9.6" 45°

90°

360°