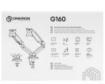

## **G160-W**

Screen size: 13"-32"

Max load: 38 1/8 lbs

VESA: 75x75-100x100 mm

Height adjustment: 9.6"

Made of

Max. load of monitors/TVs

**VESA** 

Screen diagonal (min)

Screen diagonal (max)

Outreach from mounting point (max)

Height adjustment (max)

Upward tilt angle (max)

Downward tilt angle (max)

Angle of rotation (range)

Warranty

17 % lbs

75x75, 100x100 mm

13"

32"

18.8"

9.6" 45°

90°

360°

5 years

51x48.5x58 cm

41.5x30.2x17 cm

62.5x42.5x36.5 cm

2.13 m3

9 % lbs

91 % lbs

4 items