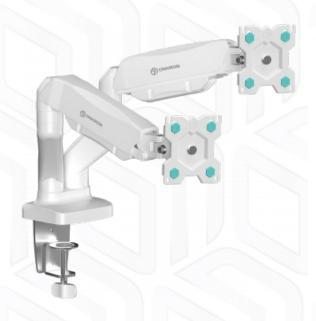

## **G160-W**

Screen size: 13"-32"

Max load: 38 1/8 lbs

VESA: 75x75-100x100 mm

Height adjustment: 9.6"

Made of

Max. load of monitors/TVs

**VESA** 

17 % lbs

75x75, 100x100 mm

13"

32"

18.8"

9.6" 45°

90°

360°