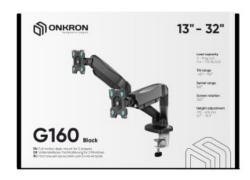

## ONKRON designed to support

Screen size: 13"-32"

Max load: 17 lbs

VESA: 100x100-75x75 mm

Height adjustment: 9.6"

Max. load VESA

Screen diagonal (max) Screen diagonal (min)

Outreach from mounting point (max)

Individual package volume

Gross weight individual

Group gross weight

Number in group

17 lbs

75x75, 100x100 mm

32"

13"

18.8"

9.6"

45°

90°

360°

5 years

51x48.5x58 cm

41.5x30.2x17 cm