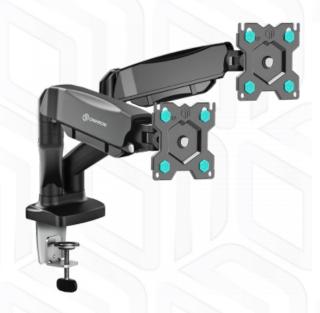

## ONKRON designed to support

Screen size: 13"-32"

Max load: 17 lbs

VESA: 100x100-75x75 mm

Height adjustment: 9.6"

Max. load VESA

Screen diagonal (max) Screen diagonal (min)

Outreach from mounting point (max)

Individual package volume

Gross weight individual

Group gross weight

Number in group

17 lbs

75x75, 100x100 mm

32"

13"

18.8"

9.6"

45°

90°

360°

5 years

51x48.5x58 cm

41.5x30.2x17 cm