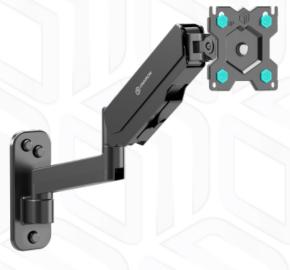

G150-B

Screen size: 13"-34"

VESA: 100x100-75x75 mm Departure from the mounting point: 3.9-

20.51"

Max. load VESA Screen diagonal (max) Screen diagonal (min) Number of screens Outreach from mounting point (max) Outreach from mounting point (min) Height adjustment (max) Upward tilt angle (max) Downward tilt angle (max) Angle of rotation (range) Warranty Dimensions of the individual package Overall dimensions of the group pack Individual package volume Gross weight individual Group gross weight Number in group

17.6 lbs 75x75, 100x100 mm 34" 13" 1 20.51" 3.9" 11.02" 35° 35° 360° 5 years 37x23.8x10 cm 49x38x42 cm 8.8 m3 2.2 lbs 42.3 lbs 8 items

 ${\ensuremath{\mathbb S}}$  2024 Products or images of ONKRON  ${\ensuremath{^{\rm M}}}$  are subject to change without notice.