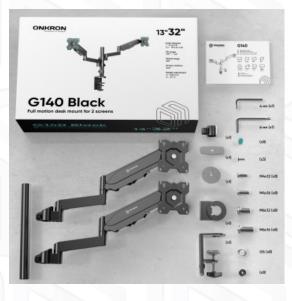

G140-B

Screen size: 13"-32" Max load: 17.6 lbs

VESA: 100x100-75x75 mm

Height adjustment: 27.6"

Max. load VESA Screen diagonal (max) Screen diagonal (min) Outreach from mounting point (max) Height adjustment (max) Upward tilt angle (max) Downward tilt angle (max) Angle of rotation (range) Warranty Dimensions of the individual package Overall dimensions of the group pack Individual package volume Gross weight individual Group gross weight Number in group

17.6 lbs 75x75, 100x100 mm 32" 13" 21.36" 27.6" 35° 35° 360° 5 years 43.2x28.8x19 cm 45x31x39.5 cm 2.36 m3 5.7 lbs 26.4 lbs 2 items

 $\odot$  2024 Products or images of ONKRON  $^{\mbox{\tiny TM}}$  are subject to change without notice.