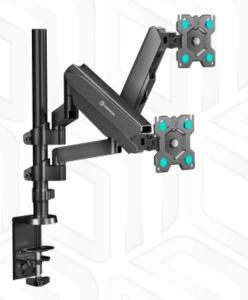

G140-B

Screen size: 13"-32" Max load: 17.6 lbs

VESA: 100x100-75x75 mm

Height adjustment: 27.6"

Max. load VESA Screen diagonal (max) Screen diagonal (min) Outreach from mounting point (max) Height adjustment (max) Upward tilt angle (max) Downward tilt angle (max) Angle of rotation (range) Warranty Dimensions of the individual package Overall dimensions of the group pack Individual package volume Gross weight individual Group gross weight Number in group

17.6 lbs 75x75, 100x100 mm 32" 13" 21.36" 27.6" 35° 35° 360° 5 years 43.2x28.8x19 cm 45x31x39.5 cm 2.36 m3 5.7 lbs 26.4 lbs 2 items

 $\odot$  2024 Products or images of ONKRON  $^{\mbox{\tiny TM}}$  are subject to change without notice.