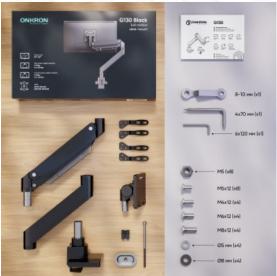

Overall dimensions complete

Dimensions of the individual package

Overall dimensions of the group pack

Individual package volume

Gross weight individual

Group gross weight

Number in group

59.4 lbs

180°

5 years

60x12x76,5 cm

44x25x13.2 cm

45,5x40x27 cm

1.45 m3

5.9 lbs

32 lbs