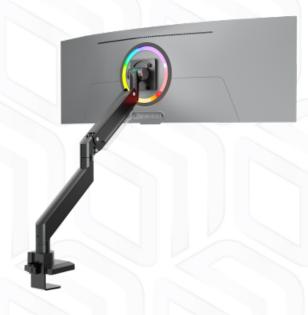

## ONKRON designed to support

Screen size: 17"-57"

Max load: 59.4 lbs

VESA: 200x200-75x75 mm

Height adjustment: 12.8-25.79"

Max. load

**VESA** 

Screen diagonal (max) Screen diagonal (min)

75x75, 100x100, 200x100, 200x200 mm

57"

17"

1 23.03"

25.79"

12.8"

60°

25°