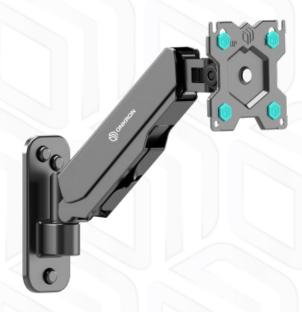

## ONKRON designed to support

Screen size: 13"-34"

Max load: 38 % lbs

VESA: 75x75-100x100 mm Departure from the mounting point: 3.9-14.21"

Made of

Max. load of monitors/TVs

**VESA** 

Screen diagonal (min)

Plastic, SPCC cold rolled steel

17 % lbs

75x75, 100x100 mm

13"

34"

1 3.9"

14.21"

11.02"