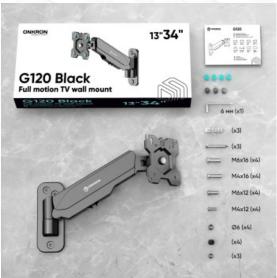

## ONKRON designed to support

Screen size: 13"-34"

Max load: 38 % lbs

VESA: 75x75-100x100 mm Departure from the mounting point: 3.9-14.21"

Made of

Max. load of monitors/TVs

**VESA** 

Screen diagonal (min)

Warranty

Overall dimensions complete

Dimensions of the individual package

Overall dimensions of the group pack

Individual package volume

Gross weight individual

Group gross weight

Number in group

Plastic, SPCC cold rolled steel

17 % lbs

75x75, 100x100 mm

13"

34"

1 3.9"

14.21"

11.02"

35°

35°

360°

5 years

34.8x11.7x26 cm

41.5x16.8x8.5 cm

45x43x35.5 cm

5.92 m3

3 % lbs

95 % lbs

10 items

© 2025 Products or images of ONKRON™ are subject to change without