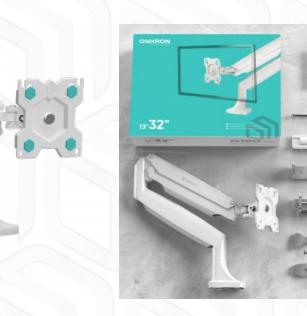

G100-W

Screen size: 13"-32"

Max load: 43 7/8 lbs

0

VESA: 75x75-100x100 mm

Plastic, SPCC cold rolled steel

Height adjustment: 13.19"

Made of Max. load of monitors/TVs VESA Screen diagonal (min) Screen diagonal (max) Number of screens Outreach from mounting point (max) Height adjustment (max) Upward tilt angle (max) Downward tilt angle (max) Angle of rotation (range) Warranty Overall dimensions complete Dimensions of the individual package Overall dimensions of the group pack Individual package volume Gross weight individual Group gross weight Number in group

19 % lbs 75x75, 100x100 mm 13" 32" 1 23.82" 13.19" 90° 90° 360° 5 years 61.5 x 11.5 x 53.4 cm 45.4x33x12.8 cm 53x47.5x35.5 cm 1.91 m3 8 % lbs 80 % lbs 4 items

> © 2025 Products or images of ONKRON<sup>™</sup> are subject to change without notice.