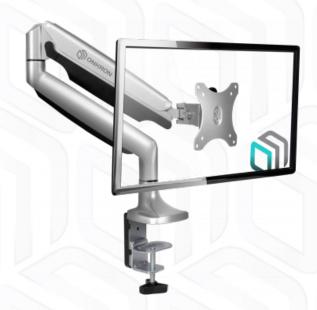

## ONKRON designed to support

G100-S

Screen size: 13"-32"

Max load: 43 % lbs

VESA: 75x75-100x100 mm Height adjustment: 13.19"

Made of

Max. load of monitors/TVs

**VESA** 

75x75, 100x100 mm

13"

32"

1

23.82"

13.19"

90°

90°

360°

5 years

45.4x33x12.4 cm

47x35.5x42.0 cm

1.85 m3

8 % lbs

3 items