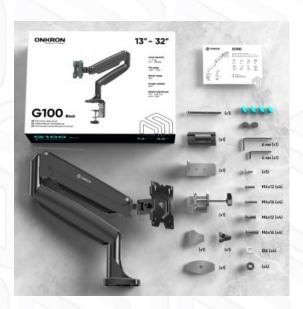

Screen size: 13"-32"

Max load: 19.8 lbs

VESA: 100x100-75x75 mm

Height adjustment: 13.19"

Max. load **VESA** 

Screen diagonal (max) Screen diagonal (min)

Number of screens

Outreach from mounting point (max)

Individual package volume

Gross weight individual

Group gross weight

Number in group

19.8 lbs

75x75, 100x100 mm

32"

13"