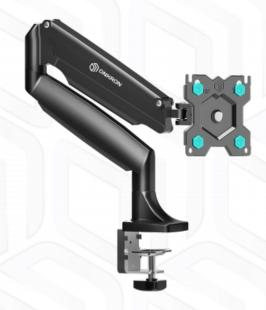

Screen size: 13"-32"

Max load: 19.8 lbs

VESA: 100x100-75x75 mm

Height adjustment: 13.19"

Max. load **VESA** 

Screen diagonal (max) Screen diagonal (min)

Number of screens

Outreach from mounting point (max)

Individual package volume

Gross weight individual

Group gross weight

Number in group

19.8 lbs

75x75, 100x100 mm

32"

13"