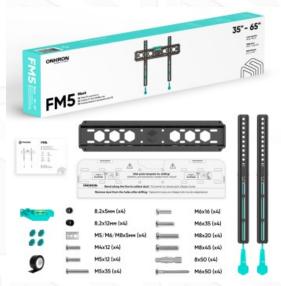

## ONKRON designed to support

Screen size: 35"-65"

Max load: 271 % lbs

VESA: 75x75-400x400 mm

Departure from the mounting point: 1.14-1.14"

Made of Max. load of monitors/TVs VESA

Screen diagonal (min)
Screen diagonal (max)
Number of screens
Outreach from mounting point (min)
Outreach from mounting point (max)
Warranty
Overall dimensions complete
Dimensions of the individual package
Overall dimensions of the group pack
Individual package volume
Gross weight individual
Group gross weight
Number in group

SPCC cold rolled steel 149 % lbs

75x75, 100x100, 100x200, 200x100, 200x200, 200x300, 200x400, 300x100, 300x200, 300x300, 400x200, 400x300, 400x400 mm

35"

65"

1

1.14"

1.14"

5 years

48.6x2.9x43 cm

53x11x5 cm

53x24x22 cm

2.91 m3

3 % lbs

77 % lbs

10 items

 $\ ^{\odot}$  2025 Products or images of ONKRON  $^{\bowtie}$  are subject to change without notice.