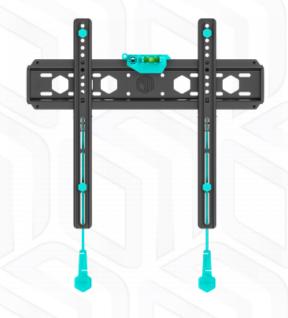

## ONKRON designed to support

Screen size: 35"-65"

Max load: 271 % lbs

VESA: 75x75-400x400 mm

Departure from the mounting point: 1.14-1.14"

Made of Max. load of monitors/TVs VESA

Screen diagonal (min)
Screen diagonal (max)
Number of screens
Outreach from mounting point (min)
Outreach from mounting point (max)
Warranty
Overall dimensions complete
Dimensions of the individual package
Overall dimensions of the group pack
Individual package volume
Gross weight individual
Group gross weight
Number in group

SPCC cold rolled steel 149 % lbs

75x75, 100x100, 100x200, 200x100, 200x200, 200x300, 200x400, 300x100, 300x200, 300x300, 400x200, 400x300, 400x400 mm

35"

65"

1

1.14"

1.14"

5 years