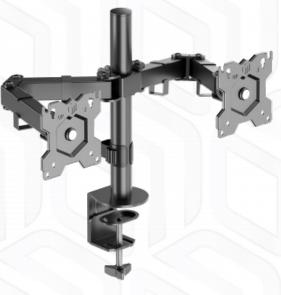

## D221E-B

Screen size: 13"-32" Max load: 17.6 lbs

VESA: 100x100-75x75 mm

Height adjustment:

17.4"

Max. load VESA Screen diagonal (max) Screen diagonal (min) Outreach from mounting point (max) Height adjustment (max) Upward tilt angle (max) Downward tilt angle (max) Angle of rotation (range) Warranty Overall dimensions complete Dimensions of the individual package Overall dimensions of the group pack Individual package volume Gross weight individual Group gross weight Number in group

17.6 lbs 75x75, 100x100 mm 32" 13" 15.28" 17.4" 45° 45° 360° 5 years 87.9x11x54.8 cm 51.5x15.8x12.5 cm 51.5x45.5x25.5 cm 1.01 m3 4.8 lbs 19,6 lbs 4 items

 $\ensuremath{\mathbb{S}}$  2024 Products or images of ONKRON  $^{\ensuremath{\mathsf{TM}}}$  are subject to change without notice.