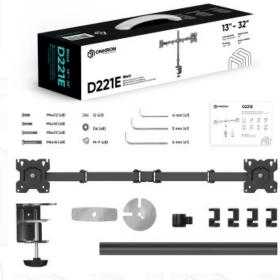

## D221E-B

Screen size: 13"-32" Max load: 17.6 lbs

VESA: 100x100-75x75 mm

Height adjustment:

17.4"

Max. load VESA Screen diagonal (max) Screen diagonal (min) Outreach from mounting point (max) Height adjustment (max) Upward tilt angle (max) Downward tilt angle (max) Angle of rotation (range) Warranty Overall dimensions complete Dimensions of the individual package Overall dimensions of the group pack Individual package volume Gross weight individual Group gross weight Number in group

17.6 lbs 75x75, 100x100 mm 32" 13" 15.28" 17.4" 45° 45° 360° 5 years 87.9x11x54.8 cm 51.5x15.8x12.5 cm 51.5x45.5x25.5 cm 1.01 m3 4.8 lbs 19,6 lbs 4 items

 $\ensuremath{\mathbb{S}}$  2024 Products or images of ONKRON  $^{\ensuremath{\mathsf{TM}}}$  are subject to change without notice.