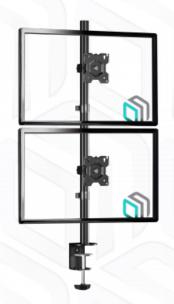

## D208E-B

Screen size: 13"-34"

Max load: 17.6 lbs

VESA: 100x100-75x75 mm

Height adjustment: 3.48"

Max. load **VESA** 

Screen diagonal (max) Screen diagonal (min)

Number of screens

13"

2

3.48"

45° 45°

360°

5 years

10x13.3x99.7 cm

46x15x12 cm