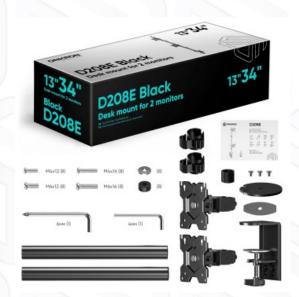

## D208E-B

Screen size: 13"-34"

Max load: 17.6 lbs

VESA: 100x100-75x75 mm

Height adjustment: 3.48"

Max. load **VESA** 

Screen diagonal (max) Screen diagonal (min)

Number of screens

13"

2

3.48"

45° 45°

360°

5 years

10x13.3x99.7 cm

46x15x12 cm