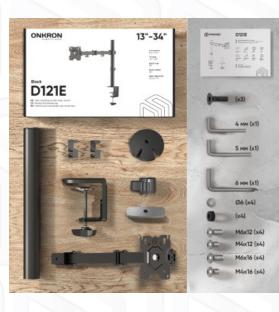

## D121E-B

Screen size: 10"-32" M

Max load: 38 7/8 lbs

VESA: 75x75-100x100 mm

Height adjustment: 17.13"

Made of Max. load of monitors/TVs VESA Screen diagonal (min) Screen diagonal (max) Number of screens Outreach from mounting point (max) Height adjustment (max) Upward tilt angle (max) Downward tilt angle (max) Angle of rotation (range) Warranty Overall dimensions complete Dimensions of the individual package Overall dimensions of the group pack Individual package volume Gross weight individual Group gross weight Number in group

SPCC cold rolled steel 17 % lbs 75x75, 100x100 mm 10" 32" 1 20.04" 17.13" 45° 45° 360° 5 years 50.9x11.7x54.8 cm 43.2x24.5x11.2 cm 47.8x45.2x27.5 cm 1.18 m3 7 % lbs 77 % lbs 4 items

© 2025 Products or images of ONKRON™ are subject to change without notice.