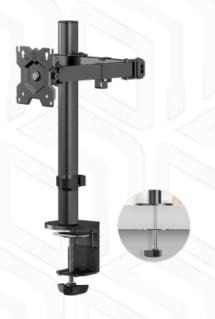

## D121E-B

Screen size: 10"-32" M

Max load: 38 7/8 lbs

VESA: 75x75-100x100 mm

Height adjustment: 17.13"

Made of Max. load of monitors/TVs VESA Screen diagonal (min) Screen diagonal (max) Number of screens Outreach from mounting point (max) Height adjustment (max) Upward tilt angle (max) Downward tilt angle (max) Angle of rotation (range) Warranty Overall dimensions complete Dimensions of the individual package Overall dimensions of the group pack Individual package volume Gross weight individual Group gross weight Number in group

SPCC cold rolled steel 17 % lbs 75x75, 100x100 mm 10" 32" 1 20.04" 17.13" 45° 45° 360° 5 years 50.9x11.7x54.8 cm 43.2x24.5x11.2 cm 47.8x45.2x27.5 cm 1.18 m3 7 % lbs 77 % lbs 4 items

© 2025 Products or images of ONKRON™ are subject to change without notice.